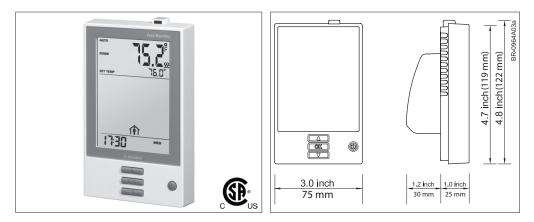

# LX Programmable Thermostat for Electric Floor Heating Applications

- · Large backlit display for easy programming
- Simple to program with intuitive on-screen menus
- Pre-programmed for quick setup
- Monitored energy consumption
- Four-event seven-day ENERGY SAVING programming
- Dual voltage: 120V or 240V
- Output relay: 15A
- · Class A GFCI for maximum safety
- Easily upgrade older model LX thermostats

### **Technical Data**

| Supply:               | 120/240 VAC, 50/60 Hz                    |
|-----------------------|------------------------------------------|
| Max. Load:            | 15A maximum (resistive load)             |
| Power:                | 1800W at 120 VAC / 3600 at 240 VAC       |
| GFCI:                 | Class A (5 mA trip level)                |
| Temperature Range:    | 41°F to 104°F (5°C to 40°C)              |
| Floor Limit Range:    | 41°F to 104°F (5°C to 40°C)              |
| Ambient Temp. Range:  | 32°F to 104°F (0°C to 40°C)              |
| Clock Function:       | 4-event program                          |
| On/Off Differential:  | 0.7°F (0.4°C)                            |
| Regulation Principle: | PWM / PI                                 |
| Housing:              | NEMA 2 (IP21)                            |
| Floor Sensor Type:    | NTC (12 KΩ) 10 ft. (3 m)                 |
| Dimensions (HxWxD):   | 4.8" x 3.0" x 1.0" (123mm x 75mm x 25mm) |