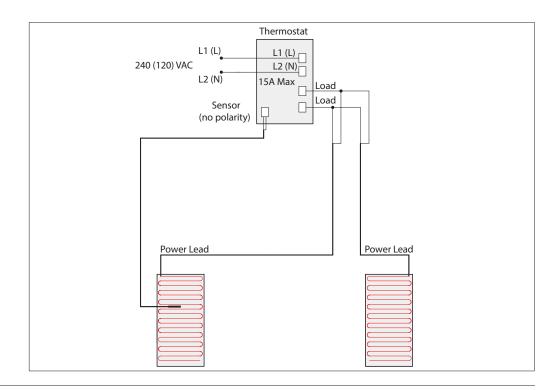

|
| Power:                | 1800W at 120 VAC / 3600 at 240 VAC       |
| GFCI:                 | Class A (5 mA trip level)                |
| Temperature Range:    | 41°F to 104°F (5°C to 40°C)              |
| Floor Limit Range:    | 41°F to 104°F (5°C to 40°C)              |
| Ambient Temp. Range:  | 32°F to 104°F (0°C to 40°C)              |
| Clock Function:       | 4-event program                          |
| On/Off Differential:  | 0.7°F (0.4°C)                            |
| Regulation Principle: | PWM / PI                                 |
| Housing:              | NEMA 2 (IP21)                            |
| Floor Sensor Type:    | NTC (12 KΩ) 10 ft. (3 m)                 |
| Dimensions (HxWxD):   | 4.8" x 3.0" x 1.0" (123mm x 75mm x 25mm) |



### **Typical Application**



# **Ordering Information**

| Part No. | Description                                  |
|----------|----------------------------------------------|
| 088L5130 | LX Programmable Thermostat with Floor Sensor |

### **Applications**

Products in this data sheet are for use with these Danfoss mats and cables:

| Danfoss Electric Heating Products         |  |  |
|-------------------------------------------|--|--|
| LX Electric Floor Heating Mats and Cables |  |  |
| TX-FH Floor Heating Cables                |  |  |
| TX-SH Storage Heating Cables              |  |  |

#### **Accessories**

| Part No. | Description                                         |
|----------|-----------------------------------------------------|
| 088L5135 | Power Module with GFCI                              |
| 088L