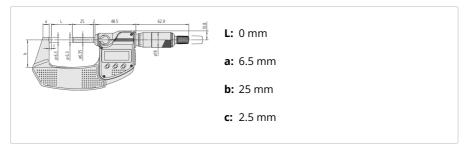

#### **Features**

| Digital/Analog: | Digital   |
|-----------------|-----------|
| Inch-Metric:    | Metric    |
| Range:          | 0 - 25 mm |
| Digital step:   | 0.001 mm  |

| Maximum Permissible Error J MPE:         | ±1 μm                                                                                                                      |
|------------------------------------------|----------------------------------------------------------------------------------------------------------------------------|
| Accuracy:                                | ±1 μm                                                                                                                      |
| Flatness:                                | 0.3 μm                                                                                                                     |
| Parallelism:                             | 1 μm                                                                                                                       |
| Data output:                             | Yes                                                                                                                        |
| Display:                                 | LCD, character height 7.5 mm                                                                                               |
| Measuring spindle:                       | With spindle lock, ø6.35 mm, spindle pitch 0.5 mm                                                                          |
| Scale:                                   | Thimble and sleeve satin chrome finish,<br>ø18 mm                                                                          |
| Power supply:                            | 1 battery SR-44                                                                                                            |
| Battery life:                            | Approx. 2.4 years                                                                                                          |
| Delivered:                               | including box, key, 1 battery, gauge block<br>(from 25 mm upward), up to 50 mm<br>measuring range with factory certificate |
| ABS / INC (INC ZERO):                    | Yes                                                                                                                        |
| Auto Power OFF after 20 min. non<br>use: | Yes                                                                                                                        |
| Function lock:                           | Yes                                                                                                                        |
| HOLD:                                    | Yes                                                                                                                        |
| Mass:                                    | 270 g                                                                                                                      |
|                                          |                                                                                                                            |