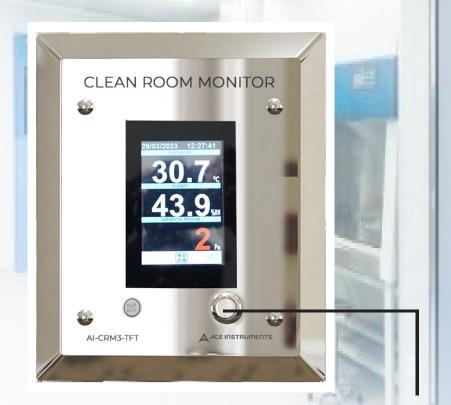

## Touch Screen Differential Pressure Monitor (Temp,RH, Diff. Pressure)

Model: AI-CRM3-TFT

**BUILT-IN HUMI-TEMP SENSOR** 

Touch Screen Clean Room Monitor Model Al-CRM3-TFT is a 3.5" full color screen TFT panel to support sensors for Temperature ,Humidity & Differential Pressure. High resolution TFT Screen comes with easy to readout 3 Line Display with Engineering unit display for each input. The Clean Room Monitor has an integrated buzzer alarm for process limit violation alert for all the 3 parameters of Temperature ,Humidity & Differential pressure. The Clean Room Monitor is especially designed for pharma clean rooms, Hospital Operation Theatre Rooms & Isolation rooms .Also available with Real Time Clock as an option. Standout features include colour background change in alarm condition , in built buzzer alarm & RS485 modbus communication

info@instrukart.com www.instrukart.com

| Manufacturer    | Ace Instruments                                                |
|-----------------|----------------------------------------------------------------|
| Measuring Range | Temperature: 0.0 Deg.C to +50.0 Deg.C                          |
|                 | Humidity: 0.0 to 100.0 %RH                                     |
|                 | Differential Pressure: -100 to + 100 Pascal (In Built Sensor); |
|                 | Any other range as per requirement                             |
| Accuracy        | Temperature: ± 0.2 Deg.C for 0 to 50.0 Deg.C for               |
|                 | Temperature                                                    |
|                 | Humidity: ±1.8% for 10 to 95% RH for Relative humidity         |
|                 | Diferential Pressure: +/- 0.5% F.S. for Diferential Pressure   |
| Sensor Type     | Polymer sensing for Temperature                                |
|                 | Capacitive polymer sensing for Relative humidity               |
|                 | Piezo Resistive Sensor for Differential Pressure               |
| Display         | Multi row 3.5" Height Full Color TFT with Individual Parameter |
|                 | Engineering Unit Display.                                      |
| Alarm           | In built buzzer for alarm alert for each channel, high & low   |
|                 | limit violation alert with background colour change to red in  |
|                 | alarm condition with Acknowledgement Key                       |
| Enclosure       | Modular Wall/Brick Wall Mountable M.S. Back Box with Stain     |
|                 | less Steel Front Flush Plate.                                  |
| Power Supply    | 12-24VDC, by the way of 110-230 VAC, 50-60Hz Adaptor           |
|                 | provided along with (Fits well in USA and European countries   |
|                 | Also).                                                         |
| Output          | 4-20mA Analog Output (Optional)                                |
| Communication   | Isolated RS485 Modbus Protocol (Optional)                      |
| Dimensions      | Front SS Plate: 180(W) x 200(H) (Approx., May Change           |
|                 | depending on Inputs & Config) Back MS box: 110 (W)x 150        |
|                 | (H)x 40 (D)mm.                                                 |
| Calibration     | Will be provided at no extra cost valid for 1yr traceable to   |
|                 | Electronic Test & Development Centre.                          |
| Supply Scope    | 1 Unit of CRM3-TFT Clean Room Monitor, 12-24 VDC Power         |
|                 | Adapter, Silicon Tube, Instruction Manual and Factory          |
|                 | Calibration Certificate                                        |