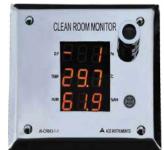

#### AI-CRM1-1

#### **Clean Room Monitor**

**Applications:** Clean Room Monitor is designed to measure the vital parameters of Temperature, Humidity and Differential pressure in clean room applications. Clean room monitors comes with built-in sensors for all 3 parameters

**Accuracy**  $\pm 0.3^{\circ}$ C for Temperature,

± 1.8%RH for Humidity,

± 0.5% F.S. for Differential Pressure

**Power Supply** 24VDC, 250mA

**Display** 3 Line 0.8 " Height 3 Digit, 7 Segment red LED Display

**Communication** RS485 Modbus RTU Communication (Optional)