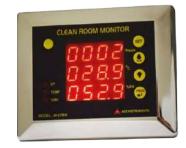

#### AI-CRM1

## Clean Room Monitor (Compact Size)

**Applications:** Clean Room Monitor is designed to measure the vital parameters of Temperature, Humidity and Differential pressure in clean room applications. This Model comes with built in sensors for all 3 parameters and its very compact in size.

**Accuracy**  $\pm 0.3^{\circ}$ C for Temperature,

± 1.8%RH for Humidity,

± 0.5% F.S. for Differential Pressure

**Power Supply** 24VDC, 250mA

**Display** 3 Line 0.4" Height 4 Digit 7 Segment red LED Display

**Communication** RS485 Modbus RTU Communication (Optional)