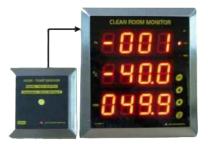

## **Clean Room Monitor**

#### AI-CRM3-1

**Applications:** Clean Room Monitor is designed to measure the vital parameters of Temperature, Humidity and Differential pressure in clean room applications. This model comes with external sensor for temperature, Humidity & Built in sensors for differential pressure and finds extensive use in Hospitals including OT's & Isolation Rooms.

**Accuracy**  $\pm 0.5^{\circ}\text{C}$  for Temperature,

± 1.8%RH for Humidity,

± 0.5% F.S. for Differential Pressure

**Power Supply** 24VDC, 250mA

**Display** 3 Line 1" Height 4 Digit 7 Segment red LED Display

**Communication** RS485 Modbus RTU Communication (Optional)