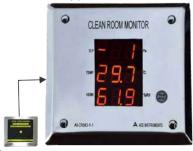

# Clean Room Monitor (External TRH Sensor)

#### AI-CRM3-1-1

**Applications:** Clean Room Monitor is designed to measure the vital parameters of Temperature, Humidity and Differential pressure in clean room applications. This Model comes with external sensor for Temperature, Humidity & Built-in sensors for differential pressure.

**Accuracy** ± 0.3°C for Temperature,

± 1.8%RH for Humidity,

± 0.5% F.S. for Differential Pressure

**Power Supply** 24VDC, 250mA

**Display** 3 Line 0.8" Height 3 Digit 7 Segment red LED Display

**Communication** RS485 Modbus RTU Communication (Optional)