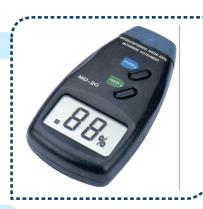

### Description:

The moisture meter is an electronic device mounted in a shaped plastic case. It is powered by a 9V battery, which is housed in a compartment in the lower rear part of the case and secured by a 'clip in' sliding lid. The sensing probes are two steel pins mounted in the top edge of the unit. Until required to be used these pins are covered by a plastic cap, neatly shaped to follow the contours of the casing. The moisture content (expressed as a percentage) is shown on a LCD display mounted in the front surface of the unit. The LCD display is specifically assigned to indicate 'power on' or 'low battery power'.