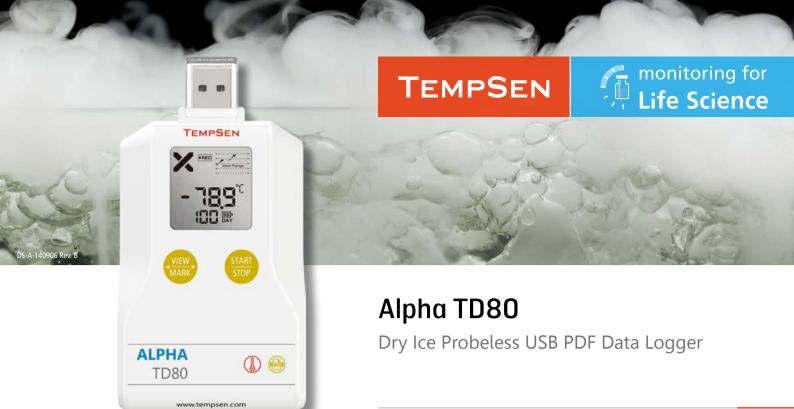

## Auto PDF Report with Embedded Data

Automatically generating encrypted PDF format report, no software required to obtain data, embedded raw data allows analyzing report via TempCentre and Cold Chain Cloud.



### Online configuration without software

In support of online configuration without needing to download and install any specific software.



#### Repeat Start

Repeat start function enables quick start on site without re-configuration .



## **Mark Function**

Click Mark button to write in time stamp for events requiring special attention during shipment, up to 9 marks available.



### 3-point Calibration

Factory 3-point calibration, each logger comes with a NIST traceable calibration certificate.



## TempCentre 2 Support

Work with TempCentre 2 desktop software to easi