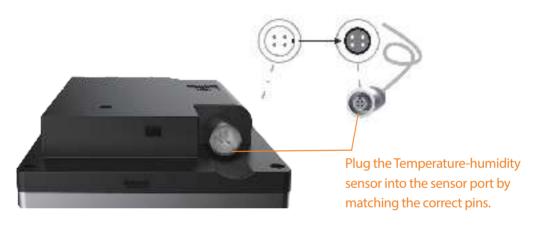

## Installation

The front of the device

The back of the device

How to install the sensor