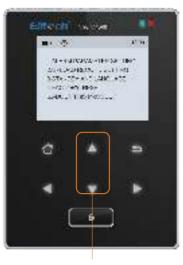

# **Touch Buttons**

#### Get device GUID

Step 1: Click Menu button on the device.

Step 2: Move the cursor to '5. ABOUT THIS PRODUCT' by using Up and Down key.

Step 3: Click Menu to confirm this option and view the GUID (20-digit numbers).