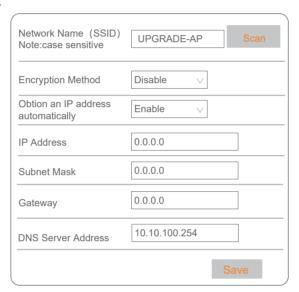

#### 5. Settings

Step 1: Select "STA mode" and click "Next".

Step 2: Click"Scan".

Step 3: Select a desired WLAN, such as "ATK-CFBE".

Step 4: Click"OK".

Step 7: Click"Restart".

Step 8: Rebooting Successful! The device is restarted.successfully.