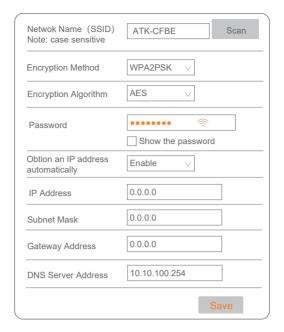

#### 5. Settings

Step 1: Select "STA mode" and click "Next".

Step 2: Click"Scan".

Step 3: Select a desired WLAN, such as "ATK-CFBE".

Step 4: Click"OK".

Step 7: Click"Restart".

Step 8: Rebooting Successful! The device is restarted.successfully.