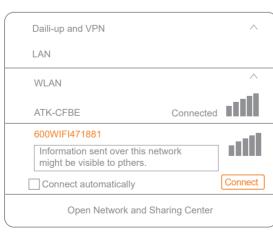

#### 1. Connect to device's network

Use a smart phone or PCs to search and connect corresponding device's WiFi under the name of: '600wif\*\*\*\*\*'.

< Settings

Wi-Fi

✓ 600WIFI471881

CHOOSE A NETWORK...

106F3F57AF50-1

#### 5. Settings

Step 1: Select "STA mode" and click "Next".

Step 2: Click"Scan".

Step 3: Select a desired WLAN, such as "ATK-CFBE".

Step 4: Click"OK".

Step 7: Click"Restart".

Step 8: Rebooting Successful! The device is restarted.successfully.