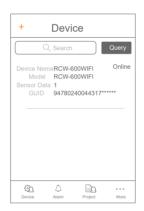

#### 2. Add Device

Follow the steps below and repeat the procedures in 'WiFi Configuration' to network the devices.

 $\bigcirc$ Click "+".

②Click and scan the QR code on the back of the device.

③Click "Add" and the device will be added.