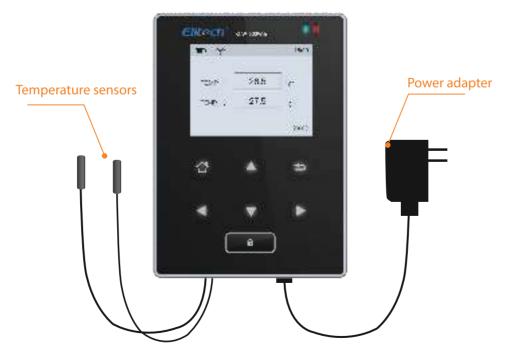

## Installation

The front of the device

The back of the device

How to install the sensor