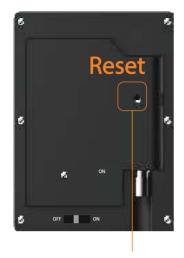

#### 2. Reset

Prick the Reset hole for 5 seconds to reset the device if you want change device's WiFi access.

Keep the device on, prick the Reset hole for 5 seconds to restart the device.

The symbol will shows after reboot.