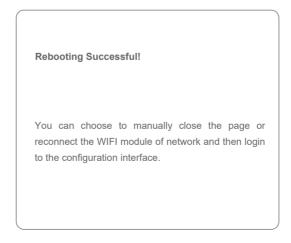

#### 5. Settings

Step 1: Select "STA mode" and click "Next".

Step 2: Click"Scan".

Step 3: Select a desired WLAN, such as "ATK-CFBE".

Step 4: Click"OK".

Step 7: Click"Restart".

Step 8: Rebooting Successful! The device is restarted.successfully.