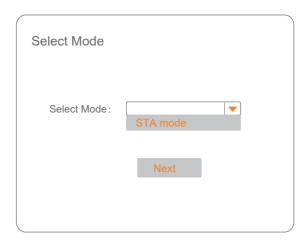

#### 5. Settings

Step 1: Select "STA mode" and click "Next".

Step 2: Click"Scan".

Step 3: Select a desired WLAN, such as "ATK-CFBE".

Step 4: Click"OK".

Step 7: Click"Restart".

Step 8: Rebooting Successful! The device is restarted.successfully.