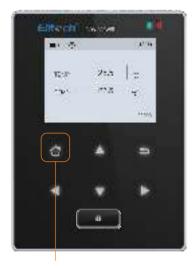

# **Touch Buttons**

#### Get device GUID

Step 1: Click Menu button on the device.

Step 2: Move the cursor to '5. ABOUT THIS PRODUCT' by using Up and Down key.

Step 3: Click Menu to confirm this option and view the GUID (20-digit numbers).