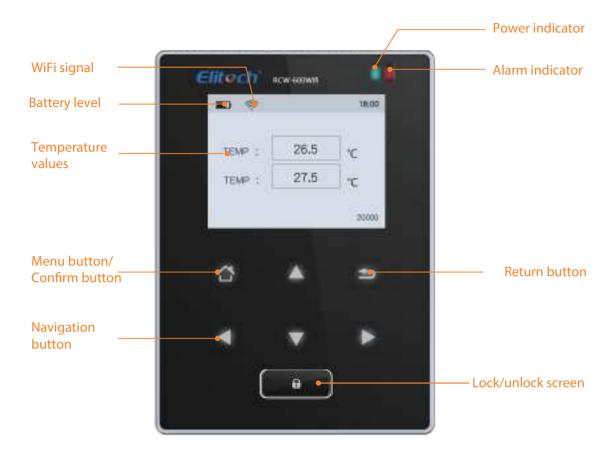

- ◆ 20,000 recording points on device, unlimited recording points on the Cloud server.
- ◆ WiFi access points for real-time data collecting and upload to the Cloud platform.
- ◆ Flexible data exporting, can export in multiple formats via the Cloud platform.

### **Technical Parameters**

- ◆ Power supply: 5V/1A(DC)
- ◆ Measurement range: Temperature: -40°C~80°C
- lacktriangle Accuracy: Temperature:  $\pm 0.5^{\circ}$ C (-20 $^{\circ}$ C $\sim 40^{\circ}$ C);  $\pm 1^{\circ}$ C(others)
- ◆ Temperature resolution: 0.1°C
- ◆ Loging interval: 1 minute to 24 hours
- ◆Memory capacity: 20,000 recording points
- ◆ Alarm output: LED indicator, buzzer, e-mails, Cloud platform/App push notification etc.
- Uploading mode: WiFi
- ◆ Battery: 3.7V, 1100mAH rechargeable lithium battery

# **Apperance**



## Installation



The front of the device



The back of the device



How to install the sensor

# **Touch Buttons**



#### **GUID Information**

#### Get device GUID



Step 1: Click Menu button on the device.



Step 2: Move the cursor to '5. ABOUT THIS PRODUCT' by using Up and Down key.



Step 3: Click Menu to confirm this option and view the GUID (20-digit numbers).

# WiFi Configuration

Please turn ON the monitor first and follow the setup steps below.

#### 1. Connect to device's network

Use a smart phone or PCs to search and connect corresponding device's WiFi under the name of: '600wif\*\*\*\*\*'.

< Settings

Wi-Fi

✓ 600WIFI471881

CHOOSE A NETWORK...

106F3F57AF50-1

B-LINK-4EF9

jcdq3 Lenovo

jcrb\_iot

lin shi

Wi-Fi





#### 2. Reset

Prick the Reset hole for 5 secon