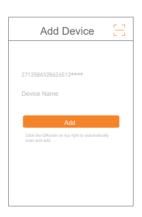

#### 2. Add Device

Follow the steps below and repeat the procedures in 'WiFi Configuration' to network the devices.

 $\bigcirc$ Click "+".

②Click and scan the QR code on the back of the device.

③Click "Add" and the device will be added.