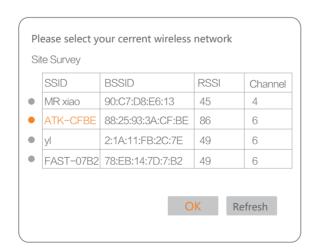

#### 5. Settings

Step 1: Select "STA mode" and click "Next".

Step 2: Click"Scan".

Step 3: Select a desired WLAN, such as "ATK-CFBE".

Step 4: Click"OK".

Step 7: Click"Restart".

Step 8: Rebooting Successful! The device is restarted.successfully.