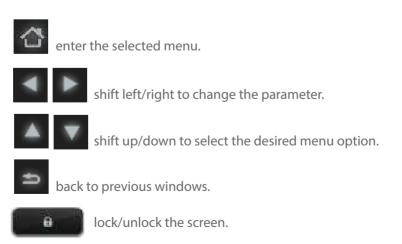

me data collecting and upload to the Cloud platform.
- ◆ Flexible data exporting, can export in multiple formats via the Cloud platform.

### **Technical Parameters**

- ◆ Power supply: 5V/1A(DC)
- ◆ Measurement range: Temperature: -40°C~80°C
- lacktriangle Accuracy: Temperature:  $\pm 0.5^{\circ}$ C (-20 $^{\circ}$ C $\sim 40^{\circ}$ C);  $\pm 1^{\circ}$ C(others)
- ◆ Temperature resolution: 0.1°C
- ◆ Loging interval: 1 minute to 24 hours
- ◆Memory capacity: 20,000 recording points
- ◆ Alarm output: LED indicator, buzzer, e-mails, Cloud platform/App push notification etc.
- Uploading mode: WiFi
- ◆ Battery: 3.7V, 1100mAH rechargeable lithium battery

# **Apperance**



## Installation



The front of the device



The back of the device



How to install the sensor

# **Touch Buttons**



#### **GUID Information**

#### Get device GUID



Step 1: Click Menu button on the device.



Step 2: Move the cursor to '5. ABOUT THIS PRODUCT' by using Up and Down key.



Step 3: Click Menu to confirm this option and view the GUID (20-digit numbers).

# WiFi Configuration

Please turn ON the monitor first and follow the setup steps below.

#### 1. Connect to device's network

Use a smart phone or PCs to search and connect corresponding device's WiFi under the name of: '600wif\*\*\*\*\*'.

< Settings

Wi-Fi

✓ 600WIFI471881

CHOOSE A NETWORK...

106F3F57AF50-1

B-LINK-4EF9

jcdq3 Lenovo

jcrb\_iot

lin shi

Wi-Fi





#### 2. Reset

Prick the Reset hole for 5 seconds to reset the device if you want change device's WiFi access.





Keep the device on, prick the Reset hole for 5 second