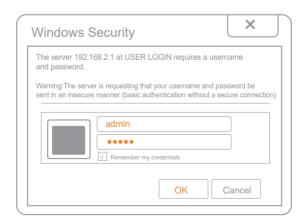

#### 3. IP address

Type in IP address in any web brower: http://192.168.2.1/.

#### 4. Login

Default user name: admin Default password: admin.