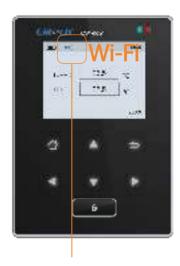

# **Touch Buttons**

#### Get device GUID

Step 1: Click Menu button on the device.

Step 2: Move the cursor to '5. ABOUT THIS PRODUCT' by using Up and Down key.

Step 3: Click Menu to confirm this option and view the GUID (20-digit numbers).