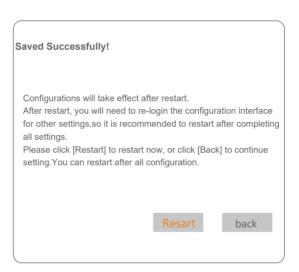

#### 5. Settings

Step 1: Select "STA mode" and click "Next".

Step 2: Click"Scan".

Step 3: Select a desired WLAN, such as "ATK-CFBE".

Step 4: Click"OK".

Step 7: Click"Restart".

Step 8: Rebooting Successful! The device is restarted.successfully.