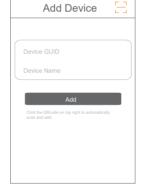

#### 2. Add Device

Follow the steps below and repeat the procedures in 'WiFi Configuration' to network the devices.

 $\bigcirc$ Click "+".

②Click and scan the QR code on the back of the device.

③Click "Add" and the device will be added.