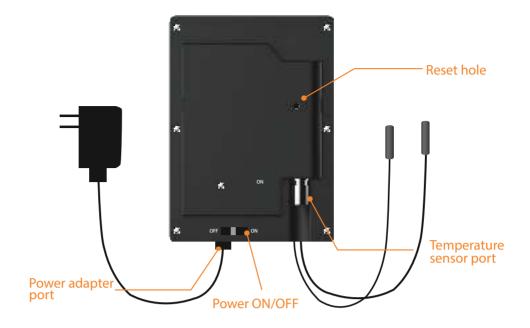

## Installation

The front of the device

The back of the device

How to install the sensor

#### 2. Reset

Prick the Reset hole for 5 seconds to reset the device if you want change device's WiFi access.

Keep the device on, prick the Reset hole for 5 seconds to restart the device.

The symbol will shows after reboot.