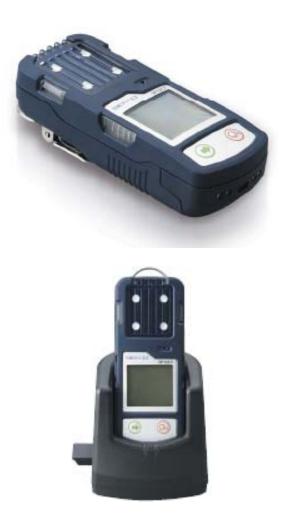

The Portable 4 gas detector is a multi-gas detector designed to provide reliable personal safety. The SP12C7 is available with up to four independent gas sensors for the protection. The SP12C7 measures typically oxygen, combustibles, and 2-toxic gases CO, H2S. It features an extra large liquid crystal display(LCD) and an optional sample pump that is built right into the instrument, however it's small enough to carry in your hand or clip to your belt.

### **Specification**

| Item                | Description                                                                                                                            |                         |                                        |                                       |
|---------------------|----------------------------------------------------------------------------------------------------------------------------------------|-------------------------|----------------------------------------|---------------------------------------|
| Product name        | Portable Multi Gas Detector                                                                                                            |                         |                                        |                                       |
| Model name          | SP12C7                                                                                                                                 |                         |                                        |                                       |
| Protection<br>Type  | ATEX 🐼 II 1 G Ex iaD IIC T4 IP:67                                                                                                      |                         |                                        |                                       |
| Electrical Data     | 2 × Rechargeable 1.2V NiMH battery<br>2 × Alkaline 1.5V battery                                                                        |                         |                                        |                                       |
| Case                | TPE covered Poly Carbonate(PC)                                                                                                         |                         |                                        |                                       |
| Dimensions          | 54mm × 135mm × 36.5mm                                                                                                                  |                         |                                        |                                       |
| Weight              | 280g                                                                                                                                   |                         |                                        |                                       |
| Gas detected        | Oxygen<br>(O <sub>2</sub> )                                                                                                            | Carbon Monoxide<br>(CO) | Hydrogen Sulfide<br>(H <sub>2</sub> S) | Combustible Gas<br>(CH <sub>4</sub> ) |
| Measuring<br>Ranges | 0~30% vol                                                                                                                              | 0~500 ppm               | 0~100 ppm                              | 0~100% LEL                            |
| Display             | Graphical icons for easy use. Segmented display for direct gas readings. Bac klight for low Light conditions. Peak reading indication. |                         |                                        |                                       |
| Alarms              | User selectable low and high alarms. Ultra bright LEDs. Buzzer (more than 9<br>0dB) alarm. Vibrating alarm.                            |                         |                                        |                                       |
| Battery             | Rechargeable NiMH power supply unit<br>Alkaline power supply with AA batteries (2 pc.)                                                 |                         |                                        |                                       |
| Temperature         | -20°C to 50°C                                                                                                                          |                         |                                        |                                       |
| Humidity            | 10% to 95% RH                                                                                                                          |                         |                                        |                                       |
| Buttons             | Two( "Arrow" and "OK")                                                                                                                 |                         |                                        |                                       |