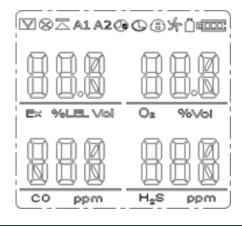

### **Specification**

| Item                | Description                                                                                                                            |                         |                                        |                                       |
|---------------------|----------------------------------------------------------------------------------------------------------------------------------------|-------------------------|----------------------------------------|---------------------------------------|
| Product name        | Portable Multi Gas Detector                                                                                                            |                         |                                        |                                       |
| Model name          | SP12C7                                                                                                                                 |                         |                                        |                                       |
| Protection<br>Type  | ATEX 🐼 II 1 G Ex iaD IIC T4 IP:67                                                                                                      |                         |                                        |                                       |
| Electrical Data     | 2 × Rechargeable 1.2V NiMH battery<br>2 × Alkaline 1.5V battery                                                                        |                         |                                        |                                       |
| Case                | TPE covered Poly Carbonate(PC)                                                                                                         |                         |                                        |                                       |
| Dimensions          | 54mm × 135mm × 36.5mm                                                                                                                  |                         |                                        |                                       |
| Weight              | 280g                                                                                                                                   |                         |                                        |                                       |
| Gas detected        | Oxygen<br>(O <sub>2</sub> )                                                                                                            | Carbon Monoxide<br>(CO) | Hydrogen Sulfide<br>(H <sub>2</sub> S) | Combustible Gas<br>(CH <sub>4</sub> ) |
| Measuring<br>Ranges | 0~30% vol                                                                                                                              | 0~500 ppm               | 0~100 ppm                              | 0~100% LEL                            |
| Display             | Graphical icons for easy use. Segmented display for direct gas readings. Bac klight for low Light conditions. Peak reading indication. |                         |                                        |                                       |
| Alarms              | User selectable low and high alarms. Ultra bright LEDs. Buzzer (more than 9<br>0dB) alarm. Vibrating alarm.                            |                         |                                        |                                       |
| Battery             | Rechargeable NiMH power supply unit<br>Alkaline power supply with AA batteries (2 pc.)                                                 |                         |                                        |                                       |
| Temperature         | -20°C to 50°C                                                                                                                          |                         |                                        |                                       |
| Humidity            | 10% to 95% RH                                                                                                                          |                         |                                        |                                       |
| Buttons             | Two( "Arrow" and "OK")                                                                                                                 |                         |                                        |                                       |

### LCD display

- Show STEL
- **8** Password required
- ✗ Fresh air calibration
- Single gas calibration
- Show Battery