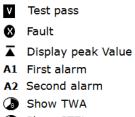

### LCD display

- Show STEL
- **8** Password required
- ✗ Fresh air calibration
- Single gas calibration
- Show Battery