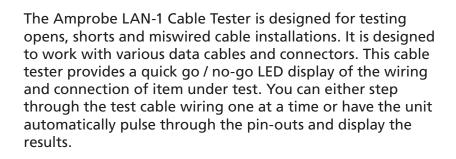

HOLD

 $(\mathbf{I})$ 

AUTO

- Verify the cable wiring for continuity, opens, shorts or incorrect wiring
- Test installed cable on wall plate or the patch panels by using the Remote Termination module
- Perform Loopback Test or Remote Test
- Buzzer sound warning for error condition in cable
- Two sets of LED lights for Source and Test indication
- Maximum line length: > 300 meters
- Connector types: RJ45, BNC
- Unit ships with Remote Terminator, 1 ea RJ45 to female BNC cable, 1 ea RJ45 to male BNC cable, 1 ea 1 RJ45 to RJ45 cable, 1 ea female BNC to female BNC connector, 9 volt battery and Users Manual