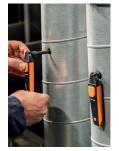

Small diameter probe is ideal for in-duct measurements

Tough, accurate, and easy-to-use

For all HVAC/R technicians and contractors

\*Operates with iOS or Android smart devices such as smart phones, tablets, etc.

The testo 605i Smart Probe thermo-hygrometer is a humidity and temperature measuring instrument that quickly and accurately measures relative humidity, dew point, and temperature in rooms, ducts, registers, and environmental boxes/chambers. Users can read the measurements using the testo *Smart Probes App* installed on their smart device. Smart Probes can be used individually or combined with other Smart Probes to create measuring solutions for most HVAC/R applications. Great for setup and diagnostics of large and small HVAC/R systems!