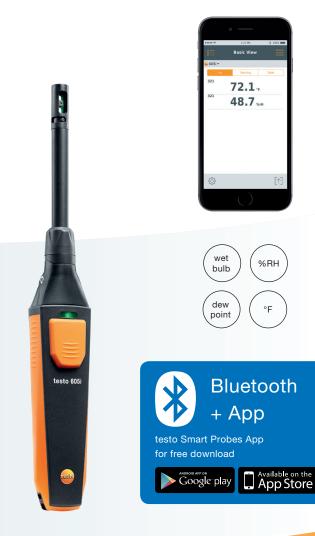

testo 605i Smart Probe

#### testo 605i

Quickly and accurately measures relative humidity and temperature in rooms, ducts, and chambers

Automatically calculates dew point & wet bulb temperature

Probe now foldable to 90°

Bluetooth range of up to 350 feet

Small diameter probe is ideal for in-duct measurements

Tough, accurate, and easy-to-use

For all HVAC/R technicians and contractors

\*Operates with iOS or Android smart devices such as smart phones, tablets, etc.

The testo 605i Smart Probe thermo-hygrometer is a humidity and temperature measuring instrument that quickly and accurately measures relative humidity, dew point, and temperature in rooms, ducts, registers, and environmental boxes/chambers. Users can read the measurements using the testo *Smart Probes App* installed on their smart device. Smart Probes can be used individually or combined with other Smart Probes to create measuring solutions for most HVAC/R applications. Great for setup and diagnostics of large and small HVAC/R systems!

The testo 605i works on smart devices with either Android or Apple operating systems.

The testo **Smart Probes App** is a powerful and easy-touse tool. It allows you to remotely read measurements from up to six (6) Smart Probes and easily document/report the results. Automatic calculations make it a snap! All measurement data is displayed as instrument readings, tables, or graphs. The measurements can be quickly saved as PDF or Excel files. The App creates custom reports which can be saved and/or shared by email. All your data can be stored and retrieved <u>saving you hours</u> of time consuming paperwork!

#### **Testo Smart Probes App**

The Testo *Smart Probes App* combines the power of your smart phone/tablet with the accurate measurements of your Smart Probes. The operation and display of the instruments are communicated via Bluetooth to the App on your smart phone or tablet . The *Smart Probes App* uses the measurements to create custom reports (including added photos and comments). Information and reports can be saved as files and/or sent by e-mail. For Apple iOS and Android.