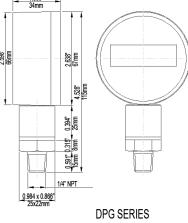

## **Applications:**

 Ideal for commercial and industrial application in both test measurement and general purpose

| Specifications                     |                                                                                                  |
|------------------------------------|--------------------------------------------------------------------------------------------------|
| Case Size                          | 2.5" (63mm)                                                                                      |
| Case Material                      | ABS (IP64)                                                                                       |
| Rubber Boot                        | Silicone rubber (IP65) overall cover                                                             |
| LCD Display                        | 2" x 3/4" (48mm x 16mm) with engg. unit Display                                                  |
| Connection                         | 1/4" NPT 304SS                                                                                   |
| Sensor                             | 316L welded, Piezo                                                                               |
| Operating Life                     | 1 million cycles                                                                                 |
| Power Supply                       | 2 x AAA battery (1.5V)                                                                           |
| Battery Life                       | 2 yrs (auto shut-off mode)                                                                       |
| Power Mode                         | Auto or manual shut-off                                                                          |
| Range                              | 4 digits 0 to 760 mm.Hg / 0 to 14.5 psi / 0 to 1013 mBar                                         |
| Resolution                         | 1 digit for mm.Hg Engg.unit/0.1 psi for psi engg.units                                           |
| Pressure Unit Selection            | psi, mH $_{\rm 2}$ O, mmHg, mbar, kPa unit selection from front keys                             |
| Operation Mode                     | Continuous process pressure reading or peak pressure reading                                     |
| Response Time                      | ≤ 3 Hz display refresh rate                                                                      |
| Proof / Burst Pressure             | More than +1 Bar pressure                                                                        |
| Operating / Storage<br>Temperature | 14ºF to 122ºF (-10ºC to 50ºC)<br>-4ºF to 167ºF (-20ºC to 75ºC)                                   |
| Accuracy                           | ±0.5% of readings                                                                                |
| Optional Ranges                    | Contact Store :<br>Ranges : -1000 to +1000 mBar<br>-1000 to +3000 mBar<br>-14.5 psi to +43.5 psi |