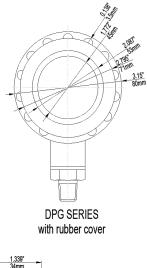

## **Applications:**

 Ideal for commercial and industrial application in both test measurement and general purpose

| Specifications                     |                                                                                                  |
|------------------------------------|--------------------------------------------------------------------------------------------------|
| Case Size                          | 2.5" (63mm)                                                                                      |
| Case Material                      | ABS (IP64)                                                                                       |
| Rubber Boot                        | Silicone rubber (IP65) overall cover                                                             |
| LCD Display                        | 2" x 3/4" (48mm x 16mm) with engg. unit Display                                                  |
| Connection                         | 1/4" NPT 304SS                                                                                   |
| Sensor                             | 316L welded, Piezo                                                                               |
| Operating Life                     | 1 million cycles                                                                                 |
| Power Supply                       | 2 x AAA battery (1.5V)                                                                           |
| Battery Life                       | 2 yrs (auto shut-off mode)                                                                       |
| Power Mode                         | Auto or manual shut-off                                                                          |
| Range                              | 4 digits 0 to 760 mm.Hg / 0 to 14.5 psi / 0 to 1013 mBar                                         |
| Resolution                         | 1 digit for mm.Hg Engg.unit/0.1 psi for psi engg.units                                           |
| Pressure Unit Selection            | psi, mH $_{\rm 2}$ O, mmHg, mbar, kPa unit selection from front keys                             |
| Operation Mode                     | Continuous process pressure reading or peak pressure reading                                     |
| Response Time                      | ≤ 3 Hz display refresh rate                                                                      |
| Proof / Burst Pressure             | More than +1 Bar pressure                                                                        |
| Operating / Storage<br>Temperature | 14ºF to 122ºF (-10ºC to 50ºC)<br>-4ºF to 167ºF (-20ºC to 75ºC)                                   |
| Accuracy                           | ±0.5% of readings                                                                                |
| Optional Ranges                    | Contact Store :<br>Ranges : -1000 to +1000 mBar<br>-1000 to +3000 mBar<br>-14.5 psi to +43.5 psi |

without rubber cover

Clean Rooms | Pharma | Hospital | HVAC | BulkDrugs | Chemicals | Heavy Machinery Hydraulics & Vacuum Industry | Green House | Server Room | Confined Space | Cold Storage