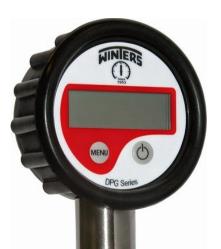

## Winters Digital Vacuum Gauge

## **Description & Features:**

- Simple 2 button operation
- Reset to zero feature
- · Backlight turns ON when ON/OFF button is pressed and with pressure changes
- Option for display to remain continuously ON
- Peak pressure indication option
- 316L welded diaphragm seal
- Standard Rubber boot
- ASME B40.100 compliant
- ±0.5% Accuracy
- 1 year warranty ( On Manufacturing defects, no warranty on breakage or mishandling)