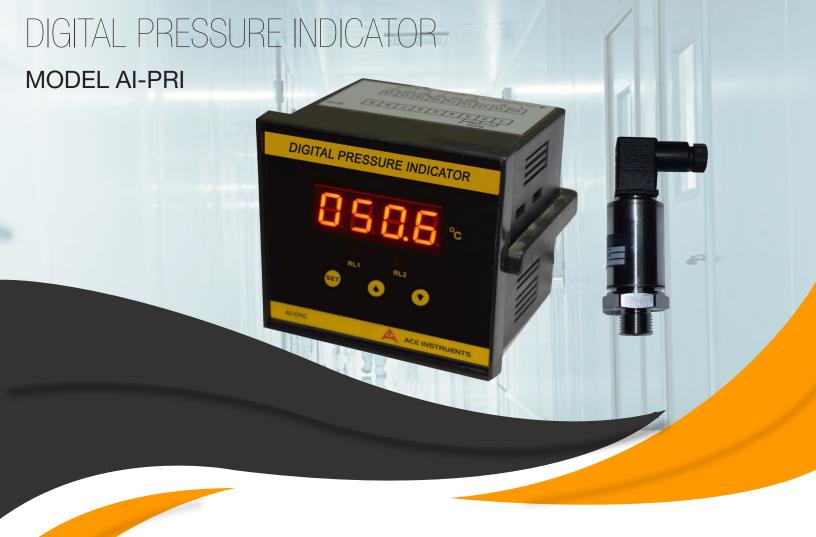

## SPECIFI CATIONS

Pressure 0 to 1, 2,4, 6, 10, 25, 40, 100, 200, 250 upto 5000 Bar 0to 100, 200,500, 1000, 2000,3000, 5000, 9999 mm.WC. (Optional Units of PSI, mm. Hg., In. Hg.also available)

Display 4 Digit Red L.E.D. Display
Resolution 1/0.1/0.001 PV (1mm.W.C.)

Power Instrument : 230 Volts A.C. , Single Phase Transmitter : 24 V.D.C. ( Provided in Instrument )

Accuracy +/- 0.25% of Full Scale.

Size Instrument Enclosure is in 96x96 mm. (Lx B) Transmitter is with ¼" Male Threaded End

Construction Instrument is in panel mounting Type ABS Plastic BodyTransmitter is in Stainless Steel Body

with S.S. 316 Wetted Parts

Transmitter 4-20 mA , 2 wire to instrument Output

Weight Approx. 1 Kg. for the Set of Instrument & Transmitter