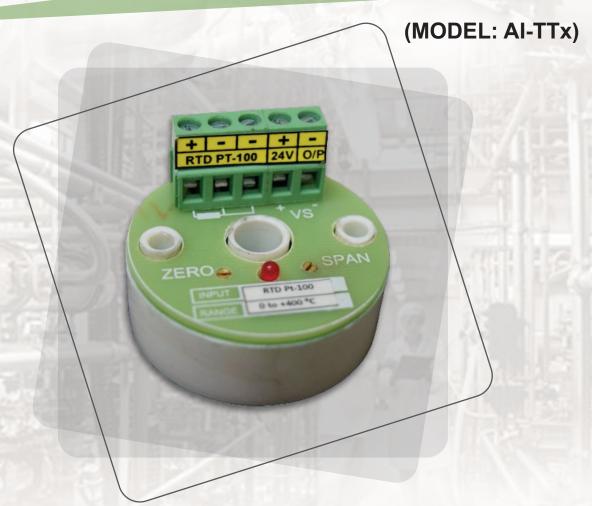

## ACE TEMPERATURE TRANSMITTER

ACE Instruments make 2 Wire Loop Temperature Transmitters to be fitted in the RTD Pt-100/Thermocouple Sensor Head are industry standard devices used with RTD Pt-100 Sensors & all thermocouples for signal transfer over long distance using a pair of normal copper wires without EMI/RFI Interference over distance.

## **SPECIFICATIONS:**

Manufacturer : ACE Instruments

Model: RTD Pt-100 3 wire, RTD Pt-100 2 wire

**Input**: Thermocouples ( J, K )

**Temperature** 

Measuring Range: Select from drop-down menu above

**Enclosure** : Standard or ABS Plastic body suitable for

thermocouple head mounting, Optional DIN

Rail Mounted & IP 65 Wall Mounting

Output : 4-20 mA 2 Wire & calibrated as per input

range selected

Size : 45 x 25 mm. (Dia x Height) for

**Head Mounted** 

Clean Rooms | Pharma | Hospital | HVAC | BulkDrugs | Chemicals | Heavy Machinery Hydraulics & Vacuum Industry | Green House | Server Room | Confined Space | Cold Storage