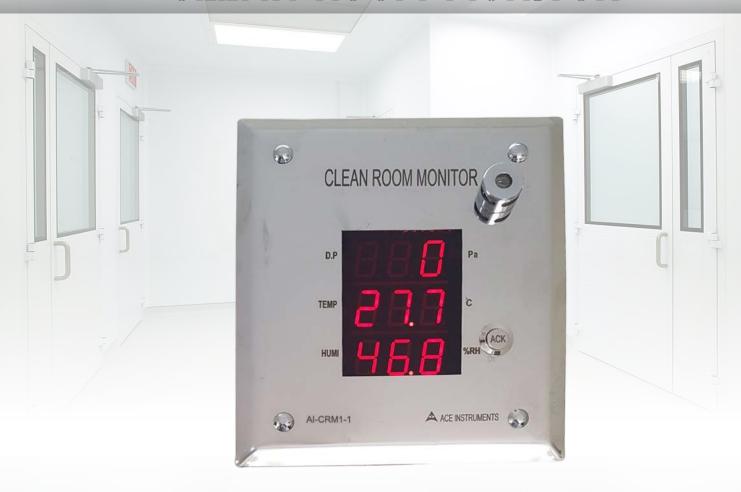

## **CLEAN ROOM MONITOR**

The ACE INSTRUMENTS make Pharma Clean Room Monitor is designed to measure the vital parameters of Temperature, Humidity and Differential pressure in pharma clean room applications. The clean Room Monitor Model AI-CRM1-1 is designed for minimum cabling and easy flush mounting in modular wall panels or brick walls of Clean Room.

The sensors for all 3 parameters are integrated inside for ease of use & installation. The combination humidity & temperature sensor is flushed to the front stainless steel plate & the differential pressure is built-in with hose nipple connections at the rear for +ve & -ve pressure connections.

Additional features in the Pharma Clean Room Monitors include stand out features like integrated buzzer for parameter violation alert, individual LED for process violation visual alert & RS 485 Modbus Communication for easy integration to BMS/SCADA/EMS. The instruments find immense use in Pharma Clean Rooms, AHUs, biotechnology, HVAC, Blood banks, etc.

## **SPECIFICATIONS**

| Manufacturer                   | : | ACE INSTRUMENTS                                                                                                                                                                                                                                |
|--------------------------------|---|------------------------------------------------------------------------------------------------------------------------------------------------------------------------------------------------------------------------------------------------|
| Model                          | : | AI-CRM1-1                                                                                                                                                                                                                                      |
| Sensor Type                    | : | Polymer sensing for Temperature     Capacitive polymer sensing for Relative humidity     Piezo Resistive Sensor for Differential Pressure                                                                                                      |
| Range                          | : | 1) 0.0 to 50.0 Deg. C typical for Temperature 2) 0.0 to 100.0 %RH typical for Relative humidity 3) 0.0 to 10.0 mm. W.C./ 0 to 100 Pascals (Any other customized range as per user specifications)                                              |
| Resolution                     | : | Fixed 0.1 for both Temperature & Relative humidity, 0.1 mm.W.C. or 1 Pascal for Differential Pressure                                                                                                                                          |
| Accuracy                       | : | 1) ± 0.5 Deg.C for 0 to 50.0 Deg.C for Temperature 2) ± 1.8% for 10 to 95% RH for Relative humidity 3) ± 0.5% F.S. for Differential Pressure                                                                                                   |
| Display                        | : | 3 Line Red 7 Segment LED Display of height 8" 3 Digits for Differential Pressure on Line 1 3 Digits for Temperature ( Deg. C) on Line 2 3 Digits for % R.H. ( Humidity ) on Line 3                                                             |
| Differential<br>Pressure Entry | : | 2 Nos. 4 mm. Hose Nipples at top                                                                                                                                                                                                               |
| Setting                        | : | By 4 keys on the front stainless steel panel                                                                                                                                                                                                   |
| Buzzer                         | : | Integrated buzzer for Alarm in case of process violation of any of the 3 parameters                                                                                                                                                            |
| Dimensions                     | : | Stainless Steel Front Plate : 180 (w) x 200 (H) mm                                                                                                                                                                                             |
|                                |   | Back Box :140 (W) x 150 (H) x 35 (D) mm,                                                                                                                                                                                                       |
| Supply Voltage                 | : | 24VDC, 250mA                                                                                                                                                                                                                                   |
| Mounting                       | : | Wall mounting/Modular Wall mounting with Stainless Steel Front Flush Plate for Clean Rooms                                                                                                                                                     |
| Sensors                        | : | Integrated Humidity & Temperature Sensor flushed to front plate Built in differential pressure sensor with Brass Hose Nipples (Chrome Plated) for Differential Pressure At Rear (4mm x 2 Nos.) Optional External Humidity & Temperature Sensor |
| Communication                  | : | RS 485 Modbus Protocol (Optional)                                                                                                                                                                                                              |
| Enclosure                      | : | M.S. Powder Coated Body with Stainless Steel Front Flush Plate for Modular Wall Mounting /Optional Brick Wall Mounting                                                                                                                         |
| Warranty                       | : | 12 Months Manufacturer warranty                                                                                                                                                                                                                |